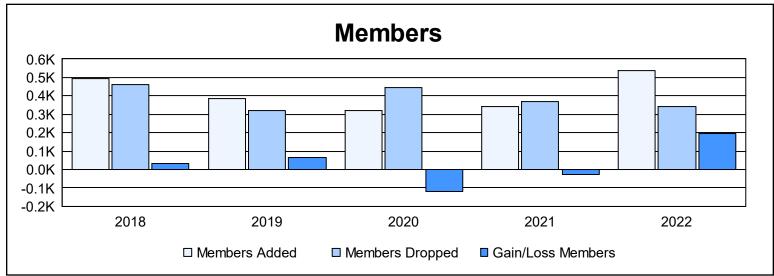

District 303 As of June 2022 Cumulative

| Year      | New<br>Clubs | Dropped<br>Clubs | Gain/<br>Loss<br>Clubs | New<br>Members | Charter<br>Members | Reinstate<br>Members | Transfer<br>Members | Total<br>Member<br>Added | Total<br>Members<br>Dropped | Gain/<br>Loss<br>Members |
|-----------|--------------|------------------|------------------------|----------------|--------------------|----------------------|---------------------|--------------------------|-----------------------------|--------------------------|
| 2017-2018 | 4            | 0                | 4                      | 356            | 124                | 10                   | 4                   | 494                      | 464                         | 30                       |
| 2018-2019 | 3            | 0                | 3                      | 279            | 85                 | 11                   | 8                   | 383                      | 318                         | 65                       |
| 2019-2020 | 1            | 0                | 1                      | 250            | 32                 | 25                   | 14                  | 321                      | 443                         | -122                     |
| 2020-2021 | 2            | 1                | 1                      | 238            | 66                 | 32                   | 8                   | 344                      | 369                         | -25                      |
| 2021-2022 | 9            | 0                | 9                      | 272            | 241                | 12                   | 13                  | 538                      | 342                         | 196                      |
| Average   | 4            | 0                | 4                      | 279            | 110                | 18                   | 9                   | 416                      | 387                         | 29                       |